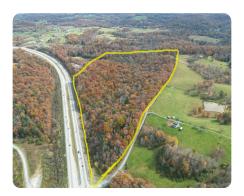

# LOCATION

Property is located at the corner of Underwood Road and Route 19 N. Property has road frontage along both roads.

## **PROPERTY SUMMARY**

This is an extraordinary and rare opportunity to own a tract of unrestricted land along Route 19 in West Virginia. The property is located only 9 miles from the state's newest National Park, New River Gorge National Park and Preserve, including the state's most iconic tourist destination, the New River Gorge Bridge. The property consists of 43.89 acres of land in FEE, which conveys surface, timber, and all mineral rights to the new owner. The property is unzoned raw land that has 7/10 of a mile of road frontage. Half of that road frontage is situated along Route 19 which receives 30,000 vehicles traversing each day. This property has been family-owned for several decades and has conservatively retained the timber. This has resulted in a wonderful stand of mature white oak and eastern hemlock timber on the property which could pay for the initial expenses of developing the property into a commercial heirloom.