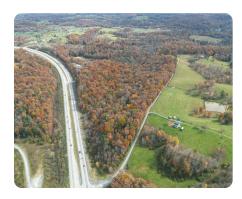

# LOCATION

Property is located at the corner of Underwood Road and Route 19 N. Property has road frontage along both roads.

## **PROPERTY SUMMARY**

This is an extraordinary and rare opportunity to own a tract of unrestricted land along Route 19 in West Virginia. The property is located only 9 miles from the state's newest National Park, New River Gorge National Park and Preserve, including the state's most iconic tourist destination, the New River Gorge Bridge. The property consists of 43.89 acres of land in FEE, which conveys surface, timber, and all mineral rights to the new owner. The property is unzoned raw land that has 7/10 of a mile of road frontage. Half of that road frontage is situated along Route 19 which receives 30,000 vehicles traversing each day. This property has been family-owned for several decades and has conservatively retained the timber. This has resulted in a wonderful stand of mature white oak and eastern hemlock timber on the property which could pay for the initial expenses of developing the property into a commercial heirloom.