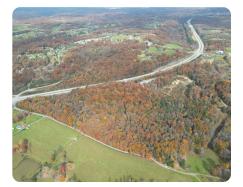

# LOCATION

Property is located at the corner of Underwood Road and Route 19 N. Property has road frontage along both roads.

## **PROPERTY SUMMARY**

This is an extraordinary and rare opportunity to own a tract of unrestricted land along Route 19 in West Virginia. The property is located only 9 miles from the state's newest National Park, New River Gorge National Park and Preserve, including the state's most iconic tourist destination, the New River Gorge Bridge. The property consists of 43.89 acres of land in FEE, which conveys surface, timber, and all mineral rights to the new owner. The property is unzoned raw land that has 7/10 of a mile of road frontage. Half of that road frontage is situated along Route 19 which receives 30,000 vehicles traversing each day. This property has been family-owned for several decades and has conservatively retained the timber. This has resulted in a wonderful stand of mature white oak and eastern hemlock timber on the property which could pay for the initial expenses of developing the property into a commercial heirloom.