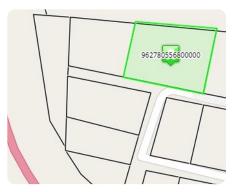

## 9.59+/- acres off Brevard Road at I-26 (Pine Lane)

9.59 +/- Acres | Buncombe County, NC

ADDRESS

99999 Pine Lane Asheville, NC 28806

## **PROPERTY SUMMARY**

Nearly 10 acres in the City of Asheville near Brevard Road/I-26 interchange. Access through residential neighborhood makes this property ideal for residential/multi-family use if re-zoned. Larger parcel zoned CI, smaller parcel that connects to Pine Lane is zoned RS8. Water and sewer available. Excellent candidate for affordable housing tax assistance or senior living. Across interstate exit from Ingles, Asheville Outlet Mall, restaurants, pharmacy.