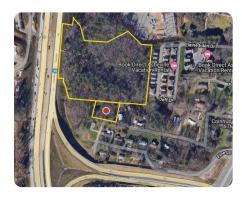

## 9.59+/- acres off Brevard Road at I-26 (Pine Lane)

9.59 +/- Acres | Buncombe County, NC

ADDRESS

99999 Pine Lane Asheville, NC 28806

## LOCATION

Brevard Road east of I-26 interchange to immediate turn on Pine Road. Pine Road dead-ends into property.

## **PROPERTY SUMMARY**

Nearly 10 acres in the City of Asheville near Brevard Road/I-26 interchange. Access through residential neighborhood makes this property ideal for residential/multi-family use if re-zoned. Larger parcel zoned CI, smaller parcel that connects to Pine Lane is zoned RS8. Water and sewer available. Excellent candidate for affordable housing tax assistance or senior living. Across interstate exit from Ingles, Asheville Outlet Mall, restaurants, pharmacy.