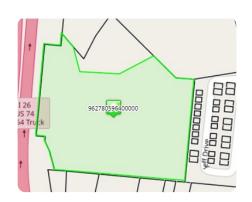

## 9.59+/- acres off Brevard Road at I-26 (Pine Lane)

9.59 +/- Acres | Buncombe County, NC

ADDRESS

99999 Pine Lane Asheville, NC 28806

## **PROPERTY SUMMARY**

Nearly 10 acres in the City of Asheville near Brevard Road/I-26 interchange. Access through residential neighborhood makes this property ideal for residential/multi-family use if re-zoned. Larger parcel zoned CI, smaller parcel that connects to Pine Lane is zoned RS8. Water and sewer available. Excellent candidate for affordable housing tax assistance or senior living. Across interstate exit from Ingles, Asheville Outlet Mall, restaurants, pharmacy.