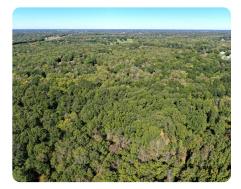

# Secluded 25 Acres in East Texas

25.52 +/- Acres | Henderson County, TX | \$305,000

#### **PROPERTY SUMMARY**

Heavily wooded 25+/- acres located just off of highway 175 between Athens and Eustace. This property boasts a large variety of large trees that cover most of the land. This could be the perfect build site for country living with complete privacy. Experience the abundance of wildlife that roams this property, as it has been great for hunting the past several years.