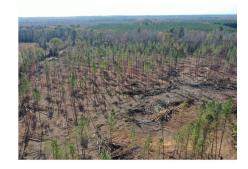

## **PROPERTY SUMMARY**

Welcome to your new multi use retreat in the Zama Community of Attala County! Located on a very quiet paved road you will find this diamond in the rough.

The pine timber on this +/- 16 acres was just recently thinned and a new road system was put in place to get around the property. There is a small pond located near the back of the property perfect for wildlife and fishing!

There is a powerline running along the county road and a nice homesite has already been cleared. This tract could be enjoyed as a homesite, hunting retreat, and land investment all in one. Call quickly this one will not last long!