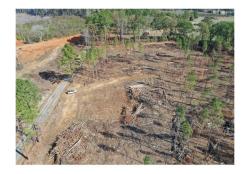

## **PROPERTY SUMMARY**

Welcome to your new multi use retreat in the Zama Community of Attala County! Located on a very quiet paved road you will find this diamond in the rough.

The pine timber on this +/- 16 acres was just recently thinned and a new road system was put in place to get around the property. There is a small pond located near the back of the property perfect for wildlife and fishing!

There is a powerline running along the county road and a nice homesite has already been cleared. This tract could be enjoyed as a homesite, hunting retreat, and land investment all in one. Call quickly this one will not last long!