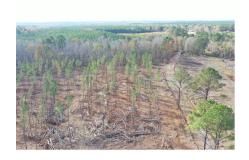

## **PROPERTY SUMMARY**

Welcome to your new multi use retreat in the Zama Community of Attala County! Located on a very quiet paved road you will find this diamond in the rough.

The pine timber on this +/- 16 acres was just recently thinned and a new road system was put in place to get around the property. There is a small pond located near the back of the property perfect for wildlife and fishing!

There is a powerline running along the county road and a nice homesite has already been cleared. This tract could be enjoyed as a homesite, hunting retreat, and land investment all in one. Call quickly this one will not last long!