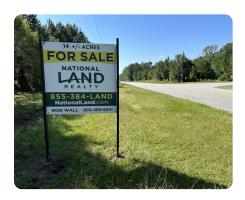

## Exit 108 Summerton Commercial Site

13.9 +/- Acres | Clarendon County, SC | \$417,000

## LOCATION

Exit 102 I-95 N. true right onto Buff Blvd Summerton, S.C. Property is across From Stuckey's on the left. NLR Sign is on the property.

Exit 102 I-95 S. Turn left onto Buff Blvd. Cross over I-95 property is on your left across from Stuckey's NLR Sign is on the property.