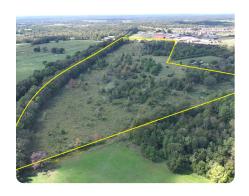

## 45 +/- acres Undeveloped Land Montgomery TX

45.74 +/- Acres | Montgomery County, TX

## **PROPERTY SUMMARY**

This 45 +/- acre tract located in Montgomery County is a high-potential development site and a rare find. Calling all residential builders & developers, this property sits across the street from Montgomery High School. It's unrestricted land near newly-built residential areas that sits on Hwy 105 just minutes away from Conroe and The Woodlands.