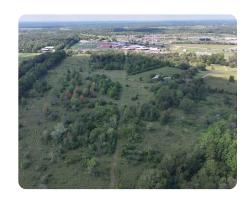

## 45 +/- acres Undeveloped Land Montgomery TX

45.74 +/- Acres | Montgomery County, TX

## **PROPERTY SUMMARY**

This 45 +/- acre tract located in Montgomery County is a high-potential development site and a rare find. Calling all residential builders & developers, this property sits across the street from Montgomery High School. It's unrestricted land near newly-built residential areas that sits on Hwy 105 just minutes away from Conroe and The Woodlands.