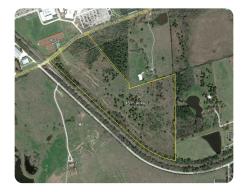

## 45 +/- acres Undeveloped Land Montgomery TX

45.74 +/- Acres | Montgomery County, TX

## **PROPERTY SUMMARY**

This 45 +/- acre tract located in Montgomery County is a high-potential development site and a rare find. Calling all residential builders & developers, this property sits across the street from Montgomery High School. It's unrestricted land near newly-built residential areas that sits on Hwy 105 just minutes away from Conroe and The Woodlands.