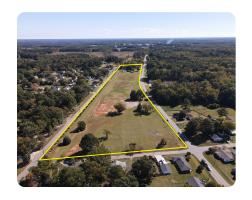

## **PROPERTY SUMMARY**

Discover Franklinton, a growing community strategically located at the northern gateway to The Research Triangle Park. Ideally positioned just off US 1, Franklinton provides effortless access to North Raleigh within a 10-minute drive and the I-440 beltline in under 30 minutes.

This property is in a federally designated *Opportunity Zone*, presenting an excellent opportunity for multi-family, mixed-use, and age-restricted developments with potential tax advantages. With roots as the former site of Burlington Mills Factory, this tract is primed for a new chapter and substantial growth.

Surrounding this parcel are dynamic, approved developments:

- DRB Project: 600 residential units with a private school
- Burlington Park: 120 townhome units

nationalland.com/listing/franklintcortantltiMagokub4atsitheecrossydadsesf-opportunity