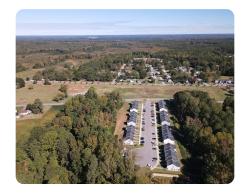

Surrounding this parcel are dynamic, approved developments:

- DRB Project: 600 residential units with a private school
- Burlington Park: 120 townhome units

nationalland.com/listing/franklintcortantltiMagokub4atsitheecrossydadsesf-opportunity