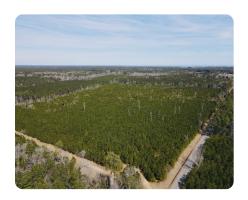

## **PROPERTY SUMMARY**

Last harvested in 2012, this +/- 40-acre timber parcel with little topography, makes for a great timber investment property, your private hunting paradise, or build your dream home among the trees.

Access is easy, with approx 1,470 feet of the parcel fronting Callis Field Lane. Power lines run along the road. No perk testing has been done to date.

It is a short drive to Bethel Beach and the amenities in the City of Mathews. Call today to learn more!