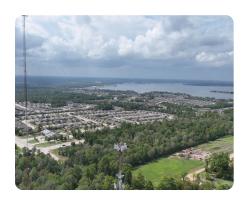

## **PROPERTY SUMMARY**

Hard to find Unrestricted 1.2 +/- acres Longmire/Miller Memorial Church Ln. Property is just north of Longmire Rd and League Line Rd and within 1 mile of Lake Conroe! Many unrestricted use potential including commercial. Priced to sell.