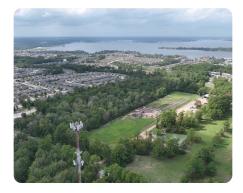

## **PROPERTY SUMMARY**

Hard to find Unrestricted 1.2 +/- acres Longmire/Miller Memorial Church Ln. Property is just north of Longmire Rd and League Line Rd and within 1 mile of Lake Conroe! Many unrestricted use potential including commercial. Priced to sell.