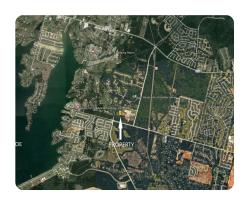

## **ADDRESS**

TBD Miller Memorial Church Ln Conroe, TX 77304

## LOCATION

From the corner of Longmire Rd & League Line Rd, go north to Miller Memorial Church Ln, turn right and property is about 500 feet on your right.

## **PROPERTY SUMMARY**

Hard to find Unrestricted 1.2 +/- acres Longmire/Miller Memorial Church Ln. Property is just north of Longmire Rd and League Line Rd and within 1 mile of Lake Conroe! Many unrestricted use potential including commercial. Priced to sell.