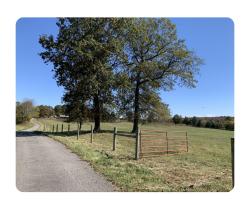

## LOCATION

Henderson Lane, White Mills, Kentucky 42788

Signs on Hwy 1866, start and end of property on Henderson Lane. Gated entrance near the end of the property by big oak trees.

8.144 acres by survey; the lot lines are clearly marked and fenced on three sides. There is access to water/electric services and the lot has passed a perc test.

Under current planning & zoning restrictions this lot cannot be divided.