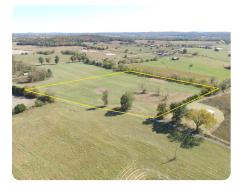

## **PROPERTY SUMMARY**

16 miles from the Blue Oval Battery Park, this 8 acre lot offers a blank slate for a new home with enough room to develop a mini farm. Surrounded by larger farms in a rural area of Hardin County, the lot offers a quiet setting on a dead end road.

8.144 acres by survey; the lot lines are clearly marked and fenced on three sides. There is access to water/electric services and the lot has passed a perc test.

Under current planning & zoning restrictions this lot cannot be divided.