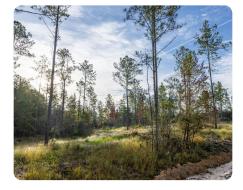

## **PROPERTY SUMMARY**

This rural homesite is located in the desirable Whitehouse Forks community of Baldwin County. Conveniently situated between Bay Minette, Spanish Fort, Stockton, and minutes from Interstate-10 & Interstate-65. Enjoy quick access to the property and utilities along Whitehouse Fork Road. Lot #8 sits on the east side of the development, just inside the AD Rider Road entrance. This broad lot fronts a creek that flows along the entire north boundary line. There is an existing food plot that would make for a great homesite location. Hardwood and pine timber are scattered throughout the lot providing a beautiful landscape. Bring your horses and make this your mini farm! There is abundant wildlife including deer, turkey & small game. This property should qualify for a USDA loan and owner financing will be considered with acceptable terms. Additional acreage is available. Subject to survey and county subdivide. Shown by appointment only.