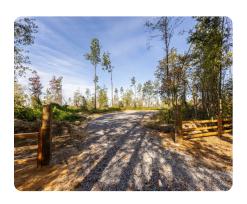

## **PROPERTY SUMMARY**

This rural homesite is located in the desirable Whitehouse Forks community of Baldwin County. Conveniently situated between Bay Minette, Spanish Fort, Stockton, and minutes from Interstate-10 & Interstate-65. Enjoy quick access to the property and utilities along Whitehouse Fork Road. Lot #8 sits on the east side of the development, just inside the AD Rider Road entrance. This broad lot fronts a creek that flows along the entire north boundary line. There is an existing food plot that would make for a great homesite location. Hardwood and pine timber are scattered throughout the lot providing a beautiful landscape. Bring your horses and make this your mini farm! There is abundant wildlife including deer, turkey & small game. This property should qualify for a USDA loan and owner financing will be considered with acceptable terms. Additional acreage is available. Subject to survey and county subdivide. Shown by appointment only.