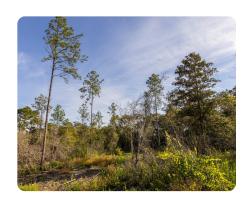

## **PROPERTY SUMMARY**

This rural homesite is located in the desirable Whitehouse Forks community of Baldwin County. Conveniently situated between Bay Minette, Spanish Fort, Stockton, and minutes from Interstate-10 & Interstate-65. Enjoy quick access to the property and utilities along Whitehouse Fork Road. Lot #8 sits on the east side of the development, just inside the AD Rider Road entrance. This broad lot fronts a creek that flows along the entire north boundary line. There is an existing food plot that would make for a great homesite location. Hardwood and pine timber are scattered throughout the lot providing a beautiful landscape. Bring your horses and make this your mini farm! There is abundant wildlife including deer, turkey & small game. This property should qualify for a USDA loan and owner financing will be considered with acceptable terms. Additional acreage is available. Subject to survey and county subdivide. Shown by appointment only.