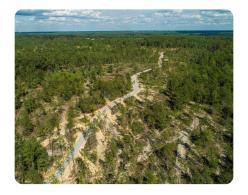

## **PROPERTY SUMMARY**

This rural homesite is located in the desirable Whitehouse Forks community of Baldwin County. Conveniently situated between Bay Minette, Spanish Fort, Stockton, and minutes from Interstate-10 & Interstate-65. Enjoy quick access to the property and utilities along Whitehouse Fork Road. Lot #7 is a vast lot that has more than 1,400' of creek frontage. Gently rolling and mostly wooded, this beautiful lot is waiting for you to build your dream home. There is an existing road and food plot that can serve as a driveway and homesite. Bring your horses and make this your mini farm! There is abundant wildlife including deer, turkey & small game. This property should qualify for a USDA loan and owner financing will be considered with acceptable terms. Additional acreage is available. Subject to survey and county subdivide. Shown by appointment only.