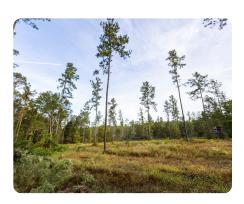

## **PROPERTY SUMMARY**

This rural homesite is located in the desirable Whitehouse Forks community of Baldwin County. Conveniently situated between Bay Minette, Spanish Fort, Stockton, and minutes from Interstate-10 & Interstate-65. Enjoy quick access to the property and utilities along Whitehouse Fork Road. Lot #7 is a vast lot that has more than 1,400' of creek frontage. Gently rolling and mostly wooded, this beautiful lot is waiting for you to build your dream home. There is an existing road and food plot that can serve as a driveway and homesite. Bring your horses and make this your mini farm! There is abundant wildlife including deer, turkey & small game. This property should qualify for a USDA loan and owner financing will be considered with acceptable terms. Additional acreage is available. Subject to survey and county subdivide. Shown by appointment only.