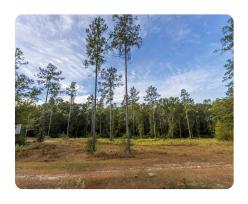

## **PROPERTY SUMMARY**

This rural homesite is located in the desirable Whitehouse Forks community of Baldwin County. Conveniently situated between Bay Minette, Spanish Fort, Stockton, and minutes from Interstate-10 & Interstate-65. Enjoy quick access to the property and utilities along Whitehouse Fork Road. Lot #7 is a vast lot that has more than 1,400' of creek frontage. Gently rolling and mostly wooded, this beautiful lot is waiting for you to build your dream home. There is an existing road and food plot that can serve as a driveway and homesite. Bring your horses and make this your mini farm! There is abundant wildlife including deer, turkey & small game. This property should qualify for a USDA loan and owner financing will be considered with acceptable terms. Additional acreage is available. Subject to survey and county subdivide. Shown by appointment only.