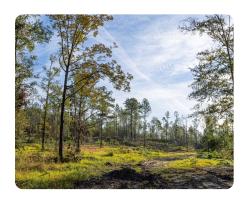

## **PROPERTY SUMMARY**

This rural homesite is located in the desirable Whitehouse Forks community of Baldwin County. Conveniently situated between Bay Minette, Spanish Fort, Stockton, and minutes from Interstate-10 & Interstate-65. Enjoy quick access to the property and utilities along Whitehouse Fork Road. Lot #5 is a rectangular lot secluded in the back corner of the development. An existing internal road serves as a driveway to the far side of this lot. There is a creek flowing along the south boundary line, providing a water source for wildlife. The pine and hardwood timber creates a beautiful landscape. Bring your horses and make this your mini farm! There is abundant wildlife including deer, turkey & small game. This property should qualify for a USDA loan and owner financing will be considered with acceptable terms. Additional acreage is available. Subject to survey and county subdivide. Shown by appointment only.