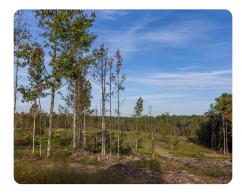

## **PROPERTY SUMMARY**

This rural homesite is located in the desirable Whitehouse Forks community of Baldwin County. Conveniently situated between Bay Minette, Spanish Fort, Stockton, and minutes from Interstate-10 & Interstate-65. Enjoy quick access to the property and utilities along Whitehouse Fork Road. Lot #4 has a gently rolling topography, with a creek flowing along the north boundary line. Situated on the backside of the development with access from two entrances. Mostly cleared, this lot needs minimum sitework before construction. Bring your horses and make this your mini farm! There is abundant wildlife including deer, turkey & small game. This property should qualify for a USDA loan and owner financing will be considered with acceptable terms. Additional acreage is available. Subject to survey and county subdivide. Shown by appointment only.