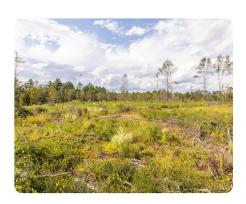

## **PROPERTY SUMMARY**

This rural homesite is located in the desirable Whitehouse Forks community of Baldwin County. Conveniently situated between Bay Minette, Spanish Fort, Stockton, and minutes from Interstate-10 & Interstate-65. Enjoy quick access to the property and utilities along Whitehouse Fork Road. Lot #4 has a gently rolling topography, with a creek flowing along the north boundary line. Situated on the backside of the development with access from two entrances. Mostly cleared, this lot needs minimum sitework before construction. Bring your horses and make this your mini farm! There is abundant wildlife including deer, turkey & small game. This property should qualify for a USDA loan and owner financing will be considered with acceptable terms. Additional acreage is available. Subject to survey and county subdivide. Shown by appointment only.