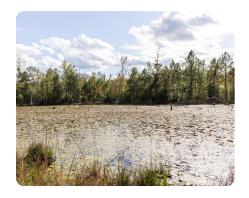

## **PROPERTY SUMMARY**

This waterfront rural homesite is located in the desirable Whitehouse Forks community of Baldwin County. Conveniently situated between Bay Minette, Spanish Fort, Stockton, and minutes from Interstate-10 & Interstate-65. Enjoy quick access to the property and utilities along Whitehouse Fork Road. Lot #3 topography is gently rolling on the north side, with the elevation steadily climbing to the south, providing a 60+ foot of elevation change. Enjoy spectacular views and sunsets from the peak. There is a hardwood creek bottom that flows through the property that feeds the lake. The lake offers recreational and fishing opportunities as well as year round water source for wildlife. Bring your horses and make this your mini farm! There is abundant wildlife including deer, turkey & small game. This property should qualify for a USDA loan and owner financing will be considered with acceptable terms. Additional acreage is available. Subject to survey and county subdivide.