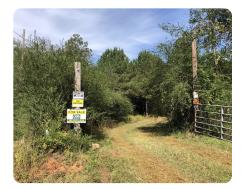

## LOCATION

From Exit 96 on I-65, travel North on Hwy 83 for approximately 14.5 miles until you reach CR 78. Turn left onto CR 78 and travel approximately 1 mile until you reach Wild Turkey Rd on the left. Turn left onto Wild Turkey Rd and travel approximately .5 miles until you reach the p