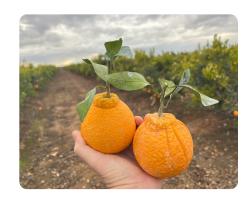

## **PROPERTY SUMMARY**

Fully planted and income-producing central California citrus farm with 2 sources of irrigation water. The Shiranui trees planted in 2018 are still growing in size with the full production years coming in 2024 and 2025. When properly cared for, Shiranui mandarins can produce the highest returns of all citrus types. The blood oranges are in full production and of high quality. This is a great opportunity to purchase a farm that has strong, healthy, and productive trees.