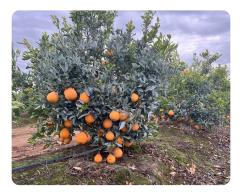

## **PROPERTY SUMMARY**

Fully planted and income-producing central California citrus farm with 2 sources of irrigation water. The Shiranui trees planted in 2018 are still growing in size with the full production years coming in 2024 and 2025. When properly cared for, Shiranui mandarins can produce the highest returns of all citrus types. The blood oranges are in full production and of high quality. This is a great opportunity to purchase a farm that has strong, healthy, and productive trees.