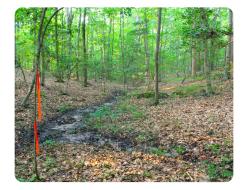

## **PROPERTY SUMMARY**

Welcome to Owen St. in beautiful Gloucester County! A perfect mix of rural living with modern conveniences nearby. This residential lot is located only 12 minutes from the town of Gloucester and 8 minutes from the nearest public boat ramp. Positioned in the cul-de-sac and nestled among mature hardwood and softwood timber, this building lot will certainly provide ample privacy and plenty of room for your new home. The rough driveway is already established to the developed building site. Previous owners began constructing a home many years ago when the project stopped. Current foundation on site is in unknown condition and sold as-is. Current owners had the property perc tested and approved for a conventional septic. Septic drain field was identified and flagged on the property. No HOA. Bring your builder!