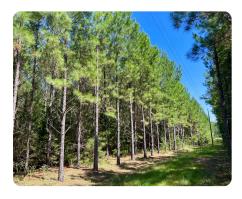

The property has roughly 28 acres of 14-year-old genetically improved loblolly pines that are ready to be thinned. The logger is lined up to come thin in 2024 and this first thinning will provide an immediate income for the new landowners. The property has a ton of road frontage which is approximately 1,780 feet on Murdock Road.