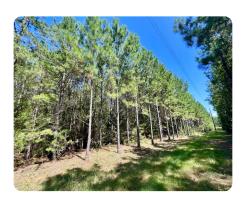

The property has roughly 28 acres of 14-year-old genetically improved loblolly pines that are ready to be thinned. The logger is lined up to come thin in 2024 and this first thinning will provide an immediate income for the new landowners. The property has a ton of road frontage which is approximately 1,780 feet on Murdock Road.