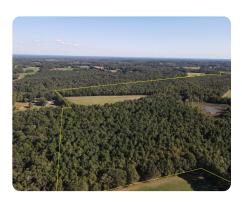

## **PROPERTY SUMMARY**

Welcome to a truly exceptional real estate opportunity in Locust, North Carolina! This picturesque property encompasses a sprawling 188+/- acres, offering a blend of natural beauty and investment potential. Situated on both sides of Coley Store Road, this land is divided into 39+/- acres to the north and 146+/- acres to the south (over 1/2 mile of frontage on Coley Store Rd). There is a charming tenant-occupied farmhouse that adds a touch of history and character to the property. Sold "as-is," the farmhouse presents an opportunity for renovation and customization to your liking. Approximately 60 acres of fertile, open agricultural fields and 120+/- acres are graced with a lush canopy of mature timber, ensuring both a harmonious coexistence with nature and a potential source of income from timber harvesting. The property is a haven for whitetail deer and turkey. There is a 1.75+/- acre farm pond. The AG fields are leased to a local farmer year to year. The farmer is open to continuing.