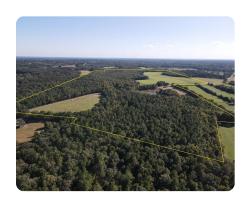

## Coley Store Road Farm and Timber!

188.23 +/- Acres | Stanly County, NC

## **PROPERTY SUMMARY**

Welcome to a truly exceptional real estate opportunity in Locust, North Carolina! This picturesque property encompasses a sprawling 188+/- acres, offering a blend of natural beauty and investment potential. Situated on both sides of Coley Store Road, this land is divided into 39+/- acres to the north and 146+/- acres to the south (over 1/2 mile of frontage on Coley Store Rd). There is a charming tenant-occupied farmhouse that adds a touch of history and character to the property. Sold "as-is," the farmhouse presents an opportunity for renovation and customization to your liking. Approximately 60 acres of fertile, open agricultural fields and 120+/- acres are graced with a lush canopy of mature timber, ensuring both a harmonious coexistence with nature and a potential source of income from timber harvesting. The property is a haven for whitetail deer and turkey. There is a 1.75+/- acre farm pond. The AG fields are leased to a local farmer year to year. The farmer is open to continuing.