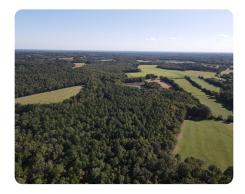

## **PROPERTY SUMMARY**

Welcome to a truly exceptional real estate opportunity in Locust, North Carolina! This picturesque property encompasses a sprawling 188+/- acres, offering a blend of natural beauty and investment potential. Situated on both sides of Coley Store Road, this land is divided into 39+/- acres to the north and 146+/- acres to the south (over 1/2 mile of frontage on Coley Store Rd). There is a charming tenant-occupied farmhouse that adds a touch of history and character to the property. Sold "as-is," the farmhouse presents an opportunity for renovation and customization to your liking. Approximately 60 acres of fertile, open agricultural fields and 120+/- acres are graced with a lush canopy of mature timber, ensuring both a harmonious coexistence with nature and a potential source of income from timber harvesting. The property is a haven for whitetail deer and turkey. There is a 1.75+/- acre farm pond. The AG fields are leased to a local farmer year to year. The farmer is open to continuing.