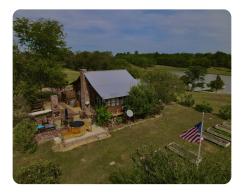

## **PROPERTY SUMMARY**

Featherhill Lake Farm, 140 acres of land in Sumter County, Alabama, boasts a restored 1830s log cabin with three bedrooms and a spacious loft. The cabin includes a fireplace made with handmade pre-Civil War bricks. The master bedroom has a bathroom with a walk-in closet, tub, and marble shower. There is also a third bedroom with two twin beds. The cabin features a large kitchen with a pantry and pecky cypress cabinetry, as well as new appliances. Downstairs, there is a bathroom with a marble shower. The property includes a front porch deck and a sunset patio with a fireplace and hot tub. Additionally, there are raised box gardens with irrigation and mature landscaping surrounding the cabin. The cabin was repainted in 2023 and equipped with new appliances. Other amenities on the property include three large barns, a storm shelter, and three 15-20 acre trophy bass lakes that have been managed for trophy bass for the past two decades. These lakes consistently produce 10-15-pound bass. There a