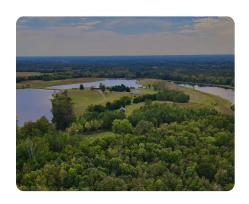

## **Feather Lake Farm**

140 +/- Acres | Sumter County, AL

## **PROPERTY SUMMARY**

Featherhill Lake Farm, 140 acres of land in Sumter County, Alabama, boasts a restored 1830s log cabin with three bedrooms and a spacious loft. The cabin includes a fireplace made with handmade pre-Civil War bricks. The master bedroom has a bathroom with a walk-in closet, tub, and marble shower. There is also a third bedroom with two twin beds. The cabin features a large kitchen with a pantry and pecky cypress cabinetry, as well as new appliances. Downstairs, there is a bathroom with a marble shower. The property includes a front porch deck and a sunset patio with a fireplace and hot tub. Additionally, there are raised box gardens with irrigation and mature landscaping surrounding the cabin. The cabin was repainted in 2023 and equipped with new appliances. Other amenities on the property include three large barns, a storm shelter, and three 15-20 acre trophy bass lakes that have been managed for trophy bass for the past two decades. These lakes consistently produce 10-15-pound bass. There a