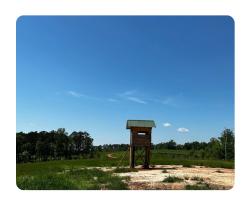

## **PROPERTY SUMMARY**

This scenic hunting property boasts over 40 acres of food plots with two shooting houses, creating a superb deer and turkey hunting venue. The main road meanders through the food plots and is located on one of the highest ridges in Jasper Co. The shooting houses are well-built and strategically located on the field and food plots. Due to the size, summer and winter food can be easily planted and rotated. Small stream flows through the middle and with a bridge to cross. Please call Mark Anderson at 601-596-2207 or 855-NLR-LAND for more information.