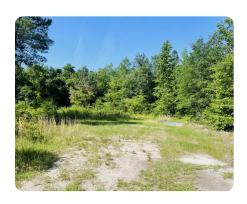

## **PROPERTY SUMMARY**

With frontage on the Lumber River and paved road frontage, the Lumber River Tract offers a unique opportunity to own 12+/- acres of stunning river land. The majority of the property is mature pines with a hardwood mix closer to the river. Huge cypress trees line the river providing picturesque views. County Water is available! This property is ideal for hunting, fishing, and recreation! Minutes off HWY 74 and a few miles from I-95 give it a convenient location that is easy to get to. Additional acreage is available. This is a great property for having your private homestead! Call Cailein for your private tour!