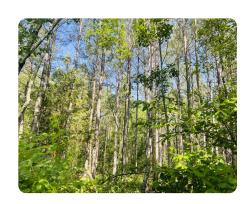

## **PROPERTY SUMMARY**

With frontage on the Lumber River and paved road frontage, the Lumber River Tract offers a unique opportunity to own 12+/- acres of stunning river land. The majority of the property is mature pines with a hardwood mix closer to the river. Huge cypress trees line the river providing picturesque views. County Water is available! This property is ideal for hunting, fishing, and recreation! Minutes off HWY 74 and a few miles from I-95 give it a convenient location that is easy to get to. Additional acreage is available. This is a great property for having your private homestead! Call Cailein for your private tour!