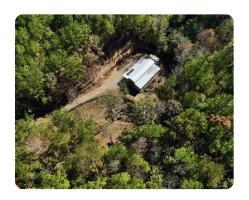

### **PROPERTY SUMMARY**

Clanton Mini Farm & Barn sits just off HWY 145 in Clanton, only 6 miles from US-65. This tract offers a beautiful 50'x36' barn with three stalls. The barn is off-grid, run by a 48VDC Solar Power System, and has a 180' water well. There is fencing around the barn to hold livestock. This tract boasts an abundance of game, for a tract this size there is a good population of deer and turkey. Within just a few miles there is a public boat launch to access Lay Lake, a 12,000-acre public Lake part of the Coosa River chain. This is a very flexible property with a wide range of uses.