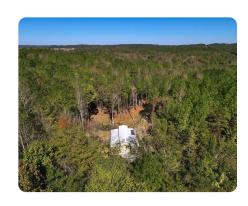

### **PROPERTY SUMMARY**

Clanton Mini Farm & Barn sits just off HWY 145 in Clanton, only 6 miles from US-65. This tract offers a beautiful 50'x36' barn with three stalls. The barn is off-grid, run by a 48VDC Solar Power System, and has a 180' water well. There is fencing around the barn to hold livestock. This tract boasts an abundance of game, for a tract this size there is a good population of deer and turkey. Within just a few miles there is a public boat launch to access Lay Lake, a 12,000-acre public Lake part of the Coosa River chain. This is a very flexible property with a wide range of uses.