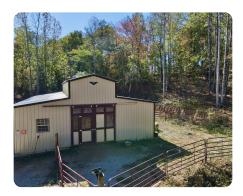

### **PROPERTY SUMMARY**

Clanton Mini Farm & Barn sits just off HWY 145 in Clanton, only 6 miles from US-65. This tract offers a beautiful 50'x36' barn with three stalls. The barn is off-grid, run by a 48VDC Solar Power System, and has a 180' water well. There is fencing around the barn to hold livestock. This tract boasts an abundance of game, for a tract this size there is a good population of deer and turkey. Within just a few miles there is a public boat launch to access Lay Lake, a 12,000-acre public Lake part of the Coosa River chain. This is a very flexible property with a wide range of uses.