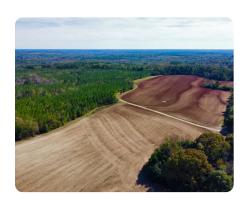

## **PROPERTY SUMMARY**

This diverse waterfront hunting and timber tract with camp is located a short drive form Dothan, Alabama, an area known for quality hunting. This turnkey property is located just a few miles south of Abbeville, on Highway 99, and includes established food plots, shooting houses, an intricate road and trail system, and diverse timber including mature hardwood and pine, with Abbie Creek frontage. Quality deer and wildlife management practices and a year-round feeding program have been in place, and there is tremendous hunting opportunity for trophy whitetail deer, abundant turkey, dove, and other small game. There is abundant storage with a metal building next to the camp, allowing you to keep all of your tractors, UTVS, etc. out of the weather. The camp consists of 3 bed 2 bath with kitchen a den and covered parking. To set up a showing, please contact Forrest During at 205-902-8779.