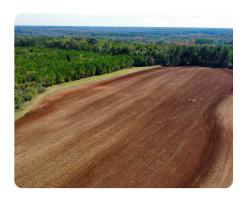

## **PROPERTY SUMMARY**

This diverse waterfront hunting and timber tract with camp is located a short drive form Dothan, Alabama, an area known for quality hunting. This turnkey property is located just a few miles south of Abbeville, on Highway 99, and includes established food plots, shooting houses, an intricate road and trail system, and diverse timber including mature hardwood and pine, with Abbie Creek frontage. Quality deer and wildlife management practices and a year-round feeding program have been in place, and there is tremendous hunting opportunity for trophy whitetail deer, abundant turkey, dove, and other small game. There is abundant storage with a metal building next to the camp, allowing you to keep all of your tractors, UTVS, etc. out of the weather. The camp consists of 3 bed 2 bath with kitchen a den and covered parking. To set up a showing, please contact Forrest During at 205-902-8779.