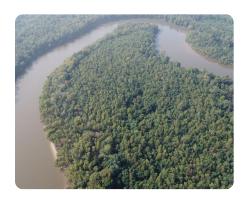

## **PROPERTY SUMMARY**

Don't miss out on this unique opportunity to own 60 acres on the Savannah River. This property features 1.2 +/- miles of Savannah River frontage making this property a dream for hunters, fishermen, and all avid outdoorsmen. The tract is heavily wooded creating great habitat for white-tailed deer, turkey, and waterfowl. There is also a beautiful oxbow on the west side of the property, perfect for hunting and fishing. This property neighbors 30,000 Acres of well-managed SC DNR hunting land ensuring a healthy wildlife population and minimal pressure from neighbors. This tract is landlocked and only accessible via water, Stokes Buff Landing is conveniently located less than 100 yards from the property providing easy access.