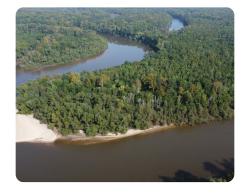

## **PROPERTY SUMMARY**

Don't miss out on this unique opportunity to own 60 acres on the Savannah River. This property features 1.2 +/- miles of Savannah River frontage making this property a dream for hunters, fishermen, and all avid outdoorsmen. The tract is heavily wooded creating great habitat for white-tailed deer, turkey, and waterfowl. There is also a beautiful oxbow on the west side of the property, perfect for hunting and fishing. This property neighbors 30,000 Acres of well-managed SC DNR hunting land ensuring a healthy wildlife population and minimal pressure from neighbors. This tract is landlocked and only accessible via water, Stokes Buff Landing is conveniently located less than 100 yards from the property providing easy access.