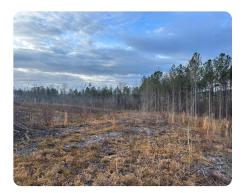

## **PROPERTY SUMMARY**

This great property is located just minutes south of I-20/59, just east of Meridian, MS. The property has good access and a variety of timber types. Approximately 138 acres of the property was clearcut in the winter of 2022 and is now ready for someone to come and put their touch to the management and create the perfect recreational/investment tract of land. There are about 40 acres of planted pine trees that will be ready to thin within 5 years. A county road (Sam Hurt Road) crosses the east side of the tract, with numerous woods roads accessing the interior of the property. There is also a creek that runs through the property.

Timber Stand Attributes: Planted Pine (10 years old) 39 acres Streamside Mgt. Zones 20 acres Clearcut (2022) 140 acres