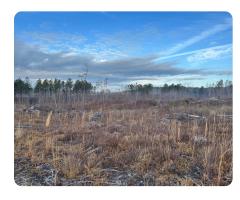

## **PROPERTY SUMMARY**

This great property is located just minutes south of I-20/59, just east of Meridian, MS. The property has good access and a variety of timber types. Approximately 138 acres of the property was clearcut in the winter of 2022 and is now ready for someone to come and put their touch to the management and create the perfect recreational/investment tract of land. There are about 40 acres of planted pine trees that will be ready to thin within 5 years. A county road (Sam Hurt Road) crosses the east side of the tract, with numerous woods roads accessing the interior of the property. There is also a creek that runs through the property.

Timber Stand Attributes: Planted Pine (10 years old) 39 acres Streamside Mgt. Zones 20 acres Clearcut (2022) 140 acres