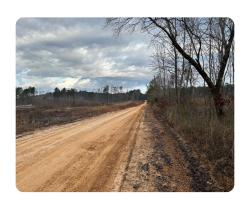

## **PROPERTY SUMMARY**

This great property is located just minutes south of I-20/59, just east of Meridian, MS. The property has good access and a variety of timber types. Approximately 138 acres of the property was clearcut in the winter of 2022 and is now ready for someone to come and put their touch to the management and create the perfect recreational/investment tract of land. There are about 40 acres of planted pine trees that will be ready to thin within 5 years. A county road (Sam Hurt Road) crosses the east side of the tract, with numerous woods roads accessing the interior of the property. There is also a creek that runs through the property.