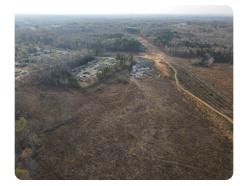

## **PROPERTY SUMMARY**

This 27-acre property in Roxboro is located within the city limits and offers access to water and sewer services. With R-6 zoning, it allows for a minimum of 6,000 sq ft single-family lots and 4,000 sq ft per d/u for townhomes and multi-family units when served by municipal sewer.

Nestled in the back of an established residential subdivision, Somerset Estates enjoys a tranquil setting with medium-density zoning. Somerset Drive provides direct access from 15-501, offering convenience and connectivity to the subject parcel.

Surrounded by a mix of new and existing single-family homes and assisted senior living duplexes, this community is a blend of diverse lifestyles. Just a short 30-minute drive to Durham and the RTP area, Somerset Estates combines serenity with proximity to major amenities.