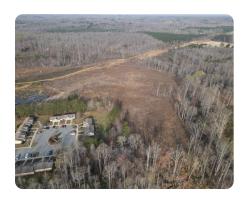

## **PROPERTY SUMMARY**

This 27-acre property in Roxboro is located within the city limits and offers access to water and sewer services. With R-6 zoning, it allows for a minimum of 6,000 sq ft single-family lots and 4,000 sq ft per d/u for townhomes and multi-family units when served by municipal sewer.

Nestled in the back of an established residential subdivision, Somerset Estates enjoys a tranquil setting with medium-density zoning. Somerset Drive provides direct access from 15-501, offering convenience and connectivity to the subject parcel.

Surrounded by a mix of new and existing single-family homes and assisted senior living duplexes, this community is a blend of diverse lifestyles. Just a short 30-minute drive to Durham and the RTP area, Somerset Estates combines serenity with proximity to major amenities.