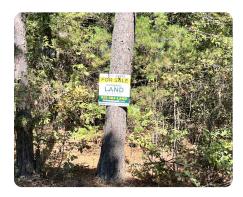

# 5+/- Acre Wooded Lot

5.02 +/- Acres | Van Buren County, AR

#### **PROPERTY SUMMARY**

This 5+/- Acre wooded lot is located just outside of Bee Branch and minutes away from Greers Ferry Lake. The property is on a county gravel road with utilities available on the road. There has not been a perc test on the property, but there are many other homes in the immediate area. The lot is all wooded with a slight slope from front to back. Plenty of flat areas to have a home. The closest public boat ramp is the Choctaw Recreational Area. Greers Ferry Lake is well known for its fishing and recreational activities. Clinton is less than 20 minutes with all the needed amenities.