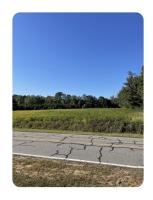

## **PROPERTY SUMMARY**

National Land Realty is offering a cleared 2.33-acre building lot off of Old Dam Road in Johnston County with approximately 232 +/- linear feet of road frontage. This is a great opportunity to own your own property outside of a subdivision with no deed restrictions. County water is at the road. New driveway is installed. The property is located 45 minutes from Raleigh, 20 minutes from Clayton and Wilson, 15 minutes from Flowers (Publix and Harris Teeter grocery stores), and 10 minutes from Kenly. This property has a recent survey and the soils have already been confirmed to be suitable for a residential home by a licensed soil scientist. The soils could be suitable for two homes but due to the minor subdivision rules in Johnston County, this parcel can not be subdivided for 5 years. Give National Land Realty listing agent Clifton Holloman, ALC a call at 919-634-5432 for more information or to see this property!