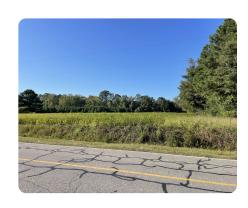

## **PROPERTY SUMMARY**

National Land Realty is offering a cleared 2.33-acre building lot off of Old Dam Road in Johnston County with approximately 232 +/- linear feet of road frontage. This is a great opportunity to own your own property outside of a subdivision with no deed restrictions. County water is at the road. New driveway is installed. The property is located 45 minutes from Raleigh, 20 minutes from Clayton and Wilson, 15 minutes from Flowers (Publix and Harris Teeter grocery stores), and 10 minutes from Kenly. This property has a recent survey and the soils have already been confirmed to be suitable for a residential home by a licensed soil scientist. The soils could be suitable for two homes but due to the minor subdivision rules in Johnston County, this parcel can not be subdivided for 5 years. Give National Land Realty listing agent Clifton Holloman, ALC a call at 919-634-5432 for more information or to see this property!