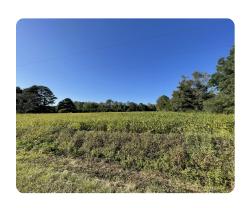

## **PROPERTY SUMMARY**

National Land Realty is offering a cleared 2.33-acre building lot off of Old Dam Road in Johnston County with approximately 232 +/- linear feet of road frontage. This is a great opportunity to own your own property outside of a subdivision with no deed restrictions. County water is at the road. New driveway is installed. The property is located 45 minutes from Raleigh, 20 minutes from Clayton and Wilson, 15 minutes from Flowers (Publix and Harris Teeter grocery stores), and 10 minutes from Kenly. This property has a recent survey and the soils have already been confirmed to be suitable for a residential home by a licensed soil scientist. The soils could be suitable for two homes but due to the minor subdivision rules in Johnston County, this parcel can not be subdivided for 5 years. Give National Land Realty listing agent Clifton Holloman, ALC a call at 919-634-5432 for more information or to see this property!