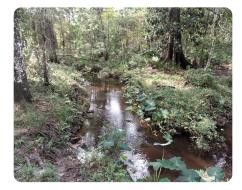

## **PROPERTY SUMMARY**

Wonderfully unique vacant wooded property located along the Jacksonville-Baldwin Rail Trail! This property features some of the largest pines and hardwoods to be found anywhere in NE Florida and a fast-flowing creek. It has unsurpassed natural beauty and is a great location for a getaway and recreation. Please note that this property does not have any current access but there are roads within close proximity to the east and south that could potentially provide a viable easement.