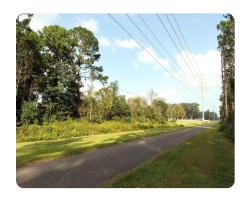

## LOCATION

The property lies just north of Rewis Rd along the Jacksonville - Baldwin Trail.

## **PROPERTY SUMMARY**

Wonderfully unique vacant wooded property located along the Jacksonville-Baldwin Rail Trail! This property features some of the largest pines and hardwoods to be found anywhere in NE Florida and a fast-flowing creek. It has unsurpassed natural beauty and is a great location for a getaway and recreation. Please note that this property does not have any current access but there are roads within close proximity to the east and south that could potentially provide a viable easement.