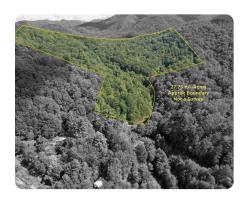

## LOCATION

Property card shows address as 43 Spring Valley Way, but GPS prefers 168 Mundy Cove Rd, Weaverville. From Asheville go North on I26W to exit 21 for New Stock Rd. Turn Right on to New Stock Rd then Left on to US19. In .8 mi turn Left onto Reems Creek Rd. Go 4.1 to Left on Mun

## **PROPERTY SUMMARY**

Nestled at the end of a private valley, this vacant 27.75 +/- acre wooded property is convenient to Asheville and is perfect for your luxury estate, homestead, or small subdivision. There are several existing roughed-in roads that provide easy access to the valley, to an existing home site, and to the wooded ridge. Infrastructure like power is also already on site with a transformer installed where there was once a camper or trailer on the property. The gentle valley entrance has small clearings to cultivate gardens and a creek is fed by several springs that originate on the property. Neighbors currently share use of these springs. Forests surround the peaceful cove and much of the boundary follows the ridge. Close to Weaverville and the Blue Ridge Parkway, and a short drive to the heart of Asheville, this property is a perfect option for mountain life enjoyment.