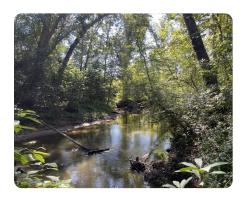

## **PROPERTY SUMMARY**

This tract is located in Beaverton between Guin and Sulligent, which has a reputation for good hunting and big bucks. Beaver Creek, Cannon Mill Creek, and Barnes Mill Creek all run through the property, and the timber ranges from premerchantable planted pine to mature pine and hardwood. The property has frontage on Olive Hill Road and Western Front Road with some good spots to build a camp house or set up campers. This tract is large enough for a group to go in together and start a hunting club. For more information, call Josh Hixon @ 205-361-0946 or Allan Hixon @ 205-799-1422.