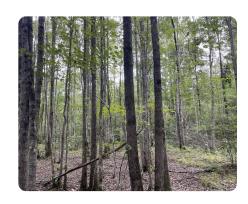

## **PROPERTY SUMMARY**

This tract is located in Beaverton between Guin and Sulligent, which has a reputation for good hunting and big bucks. Beaver Creek, Cannon Mill Creek, and Barnes Mill Creek all run through the property, and the timber ranges from premerchantable planted pine to mature pine and hardwood. The property has frontage on Olive Hill Road and Western Front Road with some good spots to build a camp house or set up campers. This tract is large enough for a group to go in together and start a hunting club. For more information, call Josh Hixon @ 205-361-0946 or Allan Hixon @ 205-799-1422.