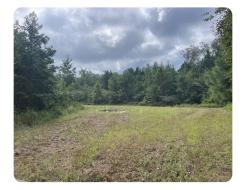

## **PROPERTY SUMMARY**

This tract is located in Beaverton between Guin and Sulligent, which has a reputation for good hunting and big bucks. Beaver Creek, Cannon Mill Creek, and Barnes Mill Creek all run through the property, and the timber ranges from premerchantable planted pine to mature pine and hardwood. The property has frontage on Olive Hill Road and Western Front Road with some good spots to build a camp house or set up campers. This tract is large enough for a group to go in together and start a hunting club. For more information, call Josh Hixon @ 205-361-0946 or Allan Hixon @ 205-799-1422.