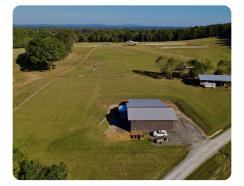

### **PROPERTY SUMMARY**

This 67+/- Acre farm is located on HWY 25 in Wilsonville, just 45 minutes from Birmingham. Over 45 acres is established pasture, planted in Bahia that is fenced & cross fenced. There are 6 paddocks that have well water for livestock. Brand new net wire fencing throughout the property was installed on March of 2023. There is also a 160' by 220' riding arena located at the center of the property. The property has three structures on it.

Barn 1: 44' by 36' Potential Horse Barn

Barn 2: 40' by 60' Equipment Barn

Barn 3: 36' by 48' with a 20' lean too Barndominum

The 1 Bedroom/ 1 Bath Barndominum was built in 2021 and offers 1,400 sq. ft. living space with office.