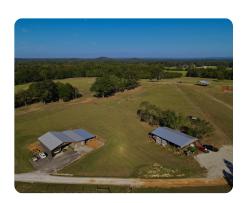

### **PROPERTY SUMMARY**

This 67+/- Acre farm is located on HWY 25 in Wilsonville, just 45 minutes from Birmingham. Over 45 acres is established pasture, planted in Bahia that is fenced & cross fenced. There are 6 paddocks that have well water for livestock. Brand new net wire fencing throughout the property was installed on March of 2023. There is also a 160' by 220' riding arena located at the center of the property. The property has three structures on it.

Barn 1: 44' by 36' Potential Horse Barn

Barn 2: 40' by 60' Equipment Barn

Barn 3: 36' by 48' with a 20' lean too Barndominum

The 1 Bedroom/ 1 Bath Barndominum was built in 2021 and offers 1,400 sq. ft. living space with office.