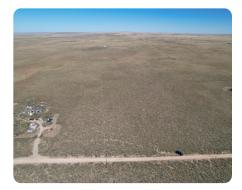

## LOCATION

Head East on CO-94 for 12 miles, Turn South on N Peyton Hyw for 17 miles, Turn East on Myers Rd for 12 miles, Turn North on S Lauppe Rd for .5 miles, Then Turn West on Lon VW Rd for .5 miles. The property will be to the North of the road.

## **PROPERTY SUMMARY**

Are you ready to start your own farm? This property is great for farming with 43 acres of grassland and a view of the mountains to the West.