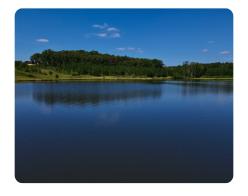

## **PROPERTY SUMMARY**

In the enchanting countryside of Dadeville, nestled in the heart of Tallapoosa County, Alabama, lies a breathtaking farmhouse that beckons to those seeking a retreat amidst unrivaled beauty. Mere minutes away from the pristine shores of the renowned Lake Martin, this architectural masterpiece spans across 2,800 square feet 2 bedrooms 3 baths, boasting an additional 1,000 square feet of heated and cooled garage space, meticulously insulated to ensure utmost comfort for its inhabitants. Inspired by Italian and Spanish design, the house boasts a timeless elegance. Stepping inside, your eyes are greeted by the allure of old heart pine, salvaged from the legendary Meritas Mill in Columbus, Georgia. The master bedroom, adorned with the warmth of heart pine floors, exudes an undeniable sense of tranquility. The den, graced with red oak floors, invites you to relax in its welcoming embrace. Constructed with reinforced concrete walls, eight inches thick and fortified with interior foam insulation.