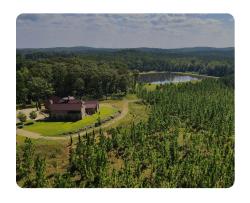

## **Dadeville Buck Creek**

204 +/- Acres | Tallapoosa County, AL

## **PROPERTY SUMMARY**

In the enchanting countryside of Dadeville, nestled in the heart of Tallapoosa County, Alabama, lies a breathtaking farmhouse that beckons to those seeking a retreat amidst unrivaled beauty. Mere minutes away from the pristine shores of the renowned Lake Martin, this architectural masterpiece spans across 2,800 square feet 2 bedrooms 3 baths, boasting an additional 1,000 square feet of heated and cooled garage space, meticulously insulated to ensure utmost comfort for its inhabitants. Inspired by Italian and Spanish design, the house boasts a timeless elegance. Stepping inside, your eyes are greeted by the allure of old heart pine, salvaged from the legendary Meritas Mill in Columbus, Georgia. The master bedroom, adorned with the warmth of heart pine floors, exudes an undeniable sense of tranquility. The den, graced with red oak floors, invites you to relax in its welcoming embrace. Constructed with reinforced concrete walls, eight inches thick and fortified with interior foam insulation.