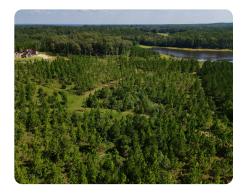

## **Dadeville Buck Creek**

204 +/- Acres | Tallapoosa County, AL

## **PROPERTY SUMMARY**

In the enchanting countryside of Dadeville, nestled in the heart of Tallapoosa County, Alabama, lies a breathtaking farmhouse that beckons to those seeking a retreat amidst unrivaled beauty. Mere minutes away from the pristine shores of the renowned Lake Martin, this architectural masterpiece spans across 2,800 square feet 2 bedrooms 3 baths, boasting an additional 1,000 square feet of heated and cooled garage space, meticulously insulated to ensure utmost comfort for its inhabitants. Inspired by Italian and Spanish design, the house boasts a timeless elegance. Stepping inside, your eyes are greeted by the allure of old heart pine, salvaged from the legendary Meritas Mill in Columbus, Georgia. The master bedroom, adorned with the warmth of heart pine floors, exudes an undeniable sense of tranquility. The den, graced with red oak floors, invites you to relax in its welcoming embrace. Constructed with reinforced concrete walls, eight inches thick and fortified with interior foam insulation.