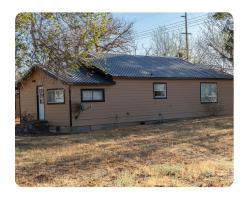

## **PROPERTY SUMMARY**

This country property consists of 64.51 acres with 56.8 acres of water rights and two dwellings. The charming 1,275 sf main home is 2 bed 1 bath. The interior has been recently remodeled inside and exterior painted with a newer metal roof. Outside there is a small inviting 12x18 paver patio for viewing the sun setting over the Cascade Mountains. The second dwelling interior has been recently remodeled inside and exterior painted with a newer metal roof. This very cute little cottage has a 12x18 deck off the front and could be used as a guest house or for multigenerational living. Cascade Mountains views can be seen from most of the property. This property borders a large irrigation canal. There is fencing and cross fencing. Outbuildings include 12x40 storage/shop and a 30x40 rock walled storage, all with newer metal roofs. Possible 1031 exchange property. This is a one of a kind property with much potential.