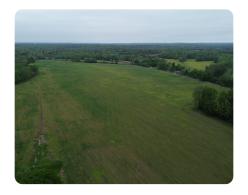

## **PROPERTY SUMMARY**

Income-producing farmland with a corn, soybean, and cotton rotation. 12.90 acres of row cropland 14 acres of drainage ditches and a creek. Multiple spots to build a home and live on your farm. \$12,500 Farm Rent and \$2,000 Hunting Lease. Call today to learn more!