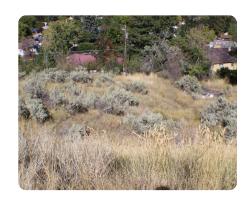

## **PROPERTY SUMMARY**

Three building lots and only one price. These three adjacent building lots are near the base of Pocatello's west bench. Build one home and have the adjacent lots for extra space or build on each of the three lots. The dimensions on each lot are approximately 147' X 180' X 129' X 180'. There are plenty of options on how these lots can be developed.