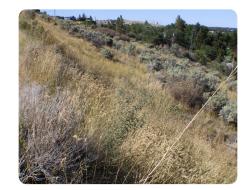

## **PROPERTY SUMMARY**

Three building lots and only one price. These three adjacent building lots are near the base of Pocatello's west bench. Build one home and have the adjacent lots for extra space or build on each of the three lots. The dimensions on each lot are approximately 147' X 180' X 129' X 180'. There are plenty of options on how these lots can be developed.