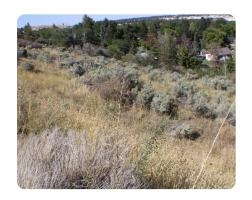

## **PROPERTY SUMMARY**

Three building lots and only one price. These three adjacent building lots are near the base of Pocatello's west bench. Build one home and have the adjacent lots for extra space or build on each of the three lots. The dimensions on each lot are approximately 147' X 180' X 129' X 180'. There are plenty of options on how these lots can be developed.