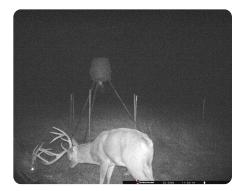

## **PROPERTY SUMMARY**

Nestled in the heart of Southwestern Oklahoma, this 160-acre property in Kiowa County combines natural beauty with practical utility, making it a haven for deer hunters and outdoor enthusiasts alike. With 109 +/- acres of fertile tillable ground currently yielding wheat, plus 51 acres of mesquite trees, native brush, and a tranquil pond, this land is perfectly secluded from the urban rush, offering peace and privacy. The landscape features sweeping views of Great Plains State Park and the rugged Wichita Mountains, enhancing the scenic allure. This property is prime whitetail deer habitat, with varied cover and water sources attracting deer and other game species. Blending fertile soils, natural features, and ample recreational possibilities, this 160-acre parcel is a gem of Southwestern Oklahoma. Contact Dillon Smith with National Land Realty at (405) 922-2076 or at DillonS@nationalland.com to schedule your tour today.