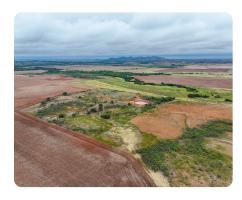

## **PROPERTY SUMMARY**

Nestled in the heart of Southwestern Oklahoma, this 160-acre property in Kiowa County combines natural beauty with practical utility, making it a haven for deer hunters and outdoor enthusiasts alike. With 109 +/- acres of fertile tillable ground currently yielding wheat, plus 51 acres of mesquite trees, native brush, and a tranquil pond, this land is perfectly secluded from the urban rush, offering peace and privacy. The landscape features sweeping views of Great Plains State Park and the rugged Wichita Mountains, enhancing the scenic allure. This property is prime whitetail deer habitat, with varied cover and water sources attracting deer and other game species. Blending fertile soils, natural features, and ample recreational possibilities, this 160-acre parcel is a gem of Southwestern Oklahoma. Contact Dillon Smith with National Land Realty at (405) 922-2076 or at DillonS@nationalland.com to schedule your tour today.