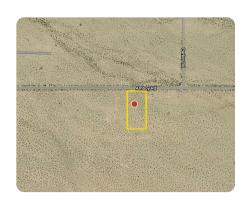

## **ADDRESS**

0000 Amboy Rd. Twentynine Palms, CA 92277

## LOCATION

34.164418,-115.782556

## **PROPERTY SUMMARY**

The San Bernardino market is vibrant and has pocket lots such as this great 5 +/acre lot for sale to the right buyer/investor looking for a good financial opportunity.
The property has a great location right off a main thoroughfare with easy access
and has lots of development potential, or a good investment opportunity.