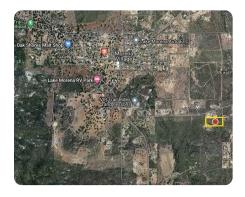

## Lake Moreno Dr 5 +/- Acre Lot

5 +/- Acres | San Diego County, CA | \$227,550

ADDRESS 0000 Lake Moreno Dr. Campo, CA 91906

LOCATION 32.672517,-116.493530

## **PROPERTY SUMMARY**

Great 5 +/- acre Camp view lot with easy access from a major road with trails that lead to the property. This is a real nice residential lot ready for the right homeowner/builder/developer to acquire. The property has superb development and investment potential for the right buyer/investor.