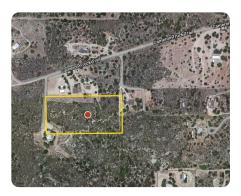

## Lake Moreno Dr 5 +/- Acre Lot

5 +/- Acres | San Diego County, CA | \$227,550

ADDRESS 0000 Lake Moreno Dr. Campo, CA 91906

LOCATION 32.672517,-116.493530

## **PROPERTY SUMMARY**

Great 5 +/- acre Camp view lot with easy access from a major road with trails that lead to the property. This is a real nice residential lot ready for the right homeowner/builder/developer to acquire. The property has superb development and investment potential for the right buyer/investor.