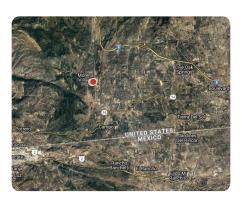

## Lake Moreno Dr 5 +/- Acre Lot

5 +/- Acres | San Diego County, CA | \$227,550

ADDRESS 0000 Lake Moreno Dr. Campo, CA 91906

LOCATION 32.672517,-116.493530

## **PROPERTY SUMMARY**

Great 5 +/- acre Camp view lot with easy access from a major road with trails that lead to the property. This is a real nice residential lot ready for the right homeowner/builder/developer to acquire. The property has superb development and investment potential for the right buyer/investor.