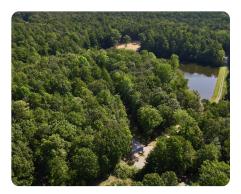

## **PROPERTY SUMMARY**

This tract is a hidden jewel only 30 minutes from downtown Birmingham and 10 minutes from the Alabaster Promenade. Included with the property is an approximately 4-acre private lake with bass & brim, a scenic cabin with a porch overlooking the lake, a full bath, & newly built 24x30ft barn with 10x12ft doors. A cleared homesite overlooking the lake, already pre-approved for a septic tank, has also been recently added. Power & city water are also on the property. Mature hardwoods & pine trees cover the property, giving you plenty of shade to enjoy afternoons at the lake. There is also a pier with a fish feeder. Deer and turkey are abundant in the area. Multiple homesites surround the lake, giving you the option for future development opportunities.