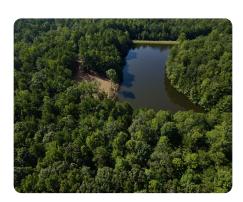

## **PROPERTY SUMMARY**

This tract is a hidden jewel only 30 minutes from downtown Birmingham and 10 minutes from the Alabaster Promenade. Included with the property is an approximately 4-acre private lake with bass & brim, a scenic cabin with a porch overlooking the lake, a full bath, & newly built 24x30ft barn with 10x12ft doors. A cleared homesite overlooking the lake, already pre-approved for a septic tank, has also been recently added. Power & city water are also on the property. Mature hardwoods & pine trees cover the property, giving you plenty of shade to enjoy afternoons at the lake. There is also a pier with a fish feeder. Deer and turkey are abundant in the area. Multiple homesites surround the lake, giving you the option for future development opportunities.