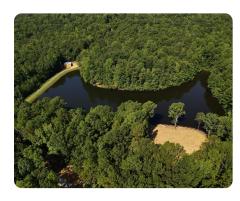

## **PROPERTY SUMMARY**

This tract is a hidden jewel only 30 minutes from downtown Birmingham and 10 minutes from the Alabaster Promenade. Included with the property is an approximately 4-acre private lake with bass & brim, a scenic cabin with a porch overlooking the lake, a full bath, & newly built 24x30ft barn with 10x12ft doors. A cleared homesite overlooking the lake, already pre-approved for a septic tank, has also been recently added. Power & city water are also on the property. Mature hardwoods & pine trees cover the property, giving you plenty of shade to enjoy afternoons at the lake. There is also a pier with a fish feeder. Deer and turkey are abundant in the area. Multiple homesites surround the lake, giving you the option for future development opportunities.