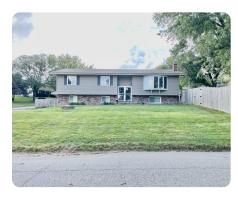

## 15418 Pheasant Dr, Council Bluffs, IA

0.47 +/- Acres | Pottawattamie County, IA

ADDRESS

15418 Pheasant Drive Council Bluffs, IA 51503

## **PROPERTY SUMMARY**

Behold this move-in-ready split-entry ranch on the outskirts of Council Bluffs, IA! Boasting 2200+ square feet of finished living space, this 3 bed, 2 and 1/2 bath home built in 1976 has a HUGE back yard with an above-ground swimming pool, and plenty of deck space to entertain during the dog days of summer. The spacious eat-in kitchen, large living room upstairs, and great room downstairs offer plenty of space to host for the holidays or cheer on your favorite football squad. All this with a 2-car attached garage - your next home is waiting!