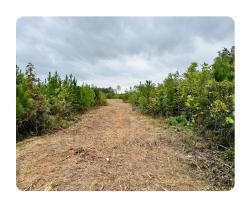

#### LOCATION

From Hickory Fork Ln, turn onto Cappahosic Rd towards public boat launch. Parcel is on left between 3440 and 3404 Cappahosic Rd. An access path was cut in September 2023. York Haven Ln parcel is accessed from Cappahosic Rd and does not have dedicated access to York Haven Ln.

Hunt deer/turkey among the 8/9 year old pines and across the creeks; or build a private oasis and take your watercraft out on the York River and watch the sunsets.

The property is currently in Land Use.