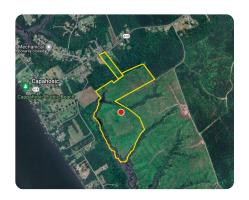

#### LOCATION

From Hickory Fork Ln, turn onto Cappahosic Rd towards public boat launch. Parcel is on left between 3440 and 3404 Cappahosic Rd. An access path was cut in September 2023. York Haven Ln parcel is accessed from Cappahosic Rd and does not have dedicated access to York Haven Ln.

If you require more acreage, improved access to York Haven Lane, and private access to the York River, the adjacent parcel is also available for purchase, taking the total acreage to approx. 123 acres.