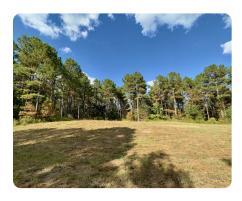

## **PROPERTY SUMMARY**

This 80 acres of plantation pine and mixed hardwood offers a great hunting and recreational tract less than 20 minutes from downtown Hoover. This predominantly merchantable plantation pine tract, approximately 20+ years old, is ready to thin and just a few years from ready to clear cut. This would provide a good investment opportunity in a time when 401Ks and retirement plans are unstable, to say the least. The neighbor's timber plantations are scheduled for cutting, which would make this property an island of timber for holding wildlife. This area is known to produce trophy deer and turkey, and many of each have been seen on this tract. The more than a mile of internal roads can be navigated in a luxury car. The 3 established food plots are the only planted food sources for miles. Over half of the wide-open internal roads could easily be planted with clover to provide even more food possibilities. Proper management of the timber and rotation of the food plots could make this property ev