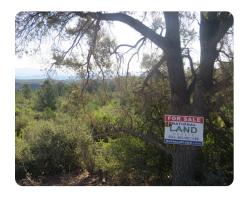

## Ruger Ranch Lot 126 Trees & Great Views

37.63 +/- Acres | Yavapai County, AZ | \$220,000

## **PROPERTY SUMMARY**

Ruger Ranch, one of Arizona's most desirable rural ranch communities, might be your next home. Some say Ruger Ranch has everything you might desire. Lot 126 (36 acres) has the views, the trees-Pinion & Juniper, the wildlife, including Mule Deer, Javelina, coyotes, occasional elk, and birds of all types. Bring your horses and ride into the nearby state and BLM lands. Bring your mountain bikes or your hiking shoes and hike like there's no tomorrow. Gated community and there is an HOA that only protects your property value. Annual HOA fee of \$350. All weather roads. 4,500' elevations. Stick build homes only, no manufactured nor mobile. Power is close to most properties. One must drill a well and be on septic Only 30 minutes to the Old Capital of Arizona, the town of Prescott. 90 minutes from Phoenix. Come visit Ruger Ranch and live the Rural Arizona Lifestyle. 34.33898 - 112.5552 Note-seller has Lot 191 36 acres, Lot 127 39.39 acres, and Lot 117 36 acres that he might sell.