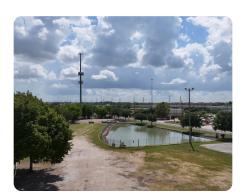

## **PROPERTY SUMMARY**

**PRIME LOCATION** approximately 14.5 acres inside the Sam Houston Tollway with easy access in the booming Pearland area. Close to major development and has a retention pond on the property. Endless possibilities include multi-family housing, retail, sports/fitness/gymnastic center, or industrial use with plenty of vacant land for a new project or maintaining the existing business (income-producing soccer fields) short or long-term. Easy access and close to Target, Studio Movie Grill, and other favorite neighborhood spots. New development all around.