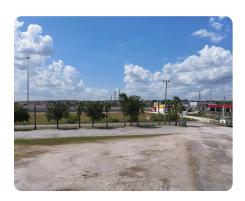

## **PROPERTY SUMMARY**

**PRIME LOCATION** approximately 14.5 acres inside the Sam Houston Tollway with easy access in the booming Pearland area. Close to major development and has a retention pond on the property. Endless possibilities include multi-family housing, retail, sports/fitness/gymnastic center, or industrial use with plenty of vacant land for a new project or maintaining the existing business (income-producing soccer fields) short or long-term. Easy access and close to Target, Studio Movie Grill, and other favorite neighborhood spots. New development all around.