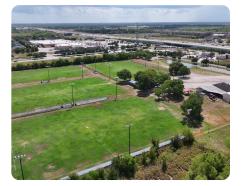

## **PROPERTY SUMMARY**

**PRIME LOCATION** approximately 14.5 acres inside the Sam Houston Tollway with easy access in the booming Pearland area. Close to major development and has a retention pond on the property. Endless possibilities include multi-family housing, retail, sports/fitness/gymnastic center, or industrial use with plenty of vacant land for a new project or maintaining the existing business (income-producing soccer fields) short or long-term. Easy access and close to Target, Studio Movie Grill, and other favorite neighborhood spots. New development all around.