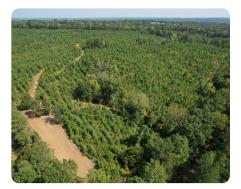

## **PROPERTY SUMMARY**

Whether you're searching for a timber investment with long-term financial gains, an outdoor haven for recreational activities, or a blend of both, this 157-acre tract on Sulphur Springs Road and Goldmine Road checks all the boxes. Just a short drive from both Greenville (under 1 hour), and Spartanburg (under 30 minutes), this property strikes the perfect balance between seclusion and convenience. The timber consists of 140 +/- acres of genetically improved Piedmont Loblolly Pines (planted in January 2018) with the remaining acreage in mature Hardwoods. There are established food plots throughout the property, which lies in an area that is well-known for its abundant deer and turkey populations. The tract has over 2,000 feet of paved road frontage and relatively mild topography; so subdivision is certainly an option. As the surrounding area experiences continuous growth, real estate values have been on the rise, making this an ideal investment opportunity for those looking to capitalize on