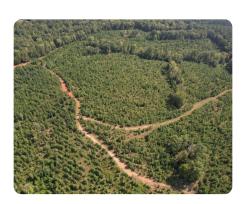

## **PROPERTY SUMMARY**

Whether you're searching for a timber investment with long-term financial gains, an outdoor haven for recreational activities, or a blend of both, this 157-acre tract on Sulphur Springs Road and Goldmine Road checks all the boxes. Just a short drive from both Greenville (under 1 hour), and Spartanburg (under 30 minutes), this property strikes the perfect balance between seclusion and convenience. The timber consists of 140 +/- acres of genetically improved Piedmont Loblolly Pines (planted in January 2018) with the remaining acreage in mature Hardwoods. There are established food plots throughout the property, which lies in an area that is well-known for its abundant deer and turkey populations. The tract has over 2,000 feet of paved road frontage and relatively mild topography; so subdivision is certainly an option. As the surrounding area experiences continuous growth, real estate values have been on the rise, making this an ideal investment opportunity for those looking to capitalize on