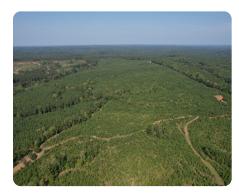

## **PROPERTY SUMMARY**

Whether you're searching for a timber investment with long-term financial gains, an outdoor haven for recreational activities, or a blend of both, this 157-acre tract on Sulphur Springs Road and Goldmine Road checks all the boxes. Just a short drive from both Greenville (under 1 hour), and Spartanburg (under 30 minutes), this property strikes the perfect balance between seclusion and convenience. The timber consists of 140 +/- acres of genetically improved Piedmont Loblolly Pines (planted in January 2018) with the remaining acreage in mature Hardwoods. There are established food plots throughout the property, which lies in an area that is well-known for its abundant deer and turkey populations. The tract has over 2,000 feet of paved road frontage and relatively mild topography; so subdivision is certainly an option. As the surrounding area experiences continuous growth, real estate values have been on the rise, making this an ideal investment opportunity for those looking to capitalize on