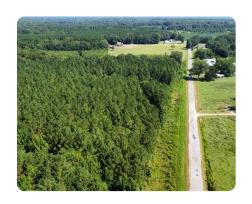

## **Hurricane Wildlife Tract**

33 +/- Acres | Pontotoc County, MS

## **ADDRESS**

0 McGaulghlin Rd Hurricane, MS 38863

## **PROPERTY SUMMARY**

This property is located in Pontotoc Co., Hurricane Community. It has planted pines that are 20-25 years old. There is a possible house site on this beautiful tract. Road frontage. Great timber investment, trails throughout, and food plots for wildlife. So many possibilities! Hurry, this won't last long!